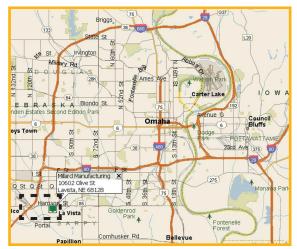

# Millard Manufacturing Corp 10602 Olive St., La Vista, NE 68128

From the North & East at 1680 S & 180 W Interchange:Take exit 446 (180 W/Lincoln)(From north use right lanes, from east use left lanes)Continue west on 180 to exit 442 on rightTake ramp and bear right onto Giles Rd.Turn right onto Harrison St.Turn right onto 108th St.Turn left onto Olive St.Our building will be on your left at the end of Olive St.

#### From the West:

| Take I80 E to exit 442 (Giles Rd., Harrison St.) on right |             |
|-----------------------------------------------------------|-------------|
| Turn left onto Giles Rd.                                  | (0.5 miles) |
| Turn right onto Harrison St.                              | (1.6 miles) |
| Turn right onto 108th St.                                 | (0.4 miles) |
| Turn left onto Olive St.                                  | (700 feet)  |
| Our building will be on your left at the end of Olive St. |             |

## **Directions From Your Location**

Millard Manufacturing Corp is ready to help you make your project a success. Give us a call today!