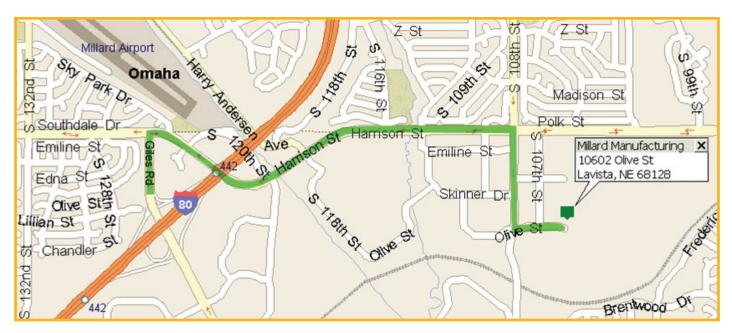

# Millard Manufacturing Corp 10602 Olive St., La Vista, NE 68128

From the North & East at 1680 S & 180 W Interchange:Take exit 446 (180 W/Lincoln)(From north use right lanes, from east use left lanes)Continue west on 180 to exit 442 on rightTake ramp and bear right onto Giles Rd.Turn right onto Harrison St.Turn right onto 108th St.Turn left onto Olive St.Our building will be on your left at the end of Olive St.

#### From the West:

| Take I80 E to exit 442 (Giles Rd., Harrison St.) on right |             |
|-----------------------------------------------------------|-------------|
| Turn left onto Giles Rd.                                  | (0.5 miles) |
| Turn right onto Harrison St.                              | (1.6 miles) |
| Turn right onto 108th St.                                 | (0.4 miles) |
| Turn left onto Olive St.                                  | (700 feet)  |
| Our building will be on your left at the end of Olive St. |             |